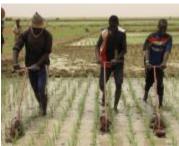

#### WEDNESSDAY, 18<sup>TH</sup> DECEMBER 2013

8:00 - 8:30: Registration & Breakfast

8:30\_ 9:00: Recap of Day One

9:00 – 9:30: Outcome of CHAP SRI tests and lessons learnt

9:30:10:30

SRI in Practice

- Irrigated system
- Rainfell systems

SRI and mechanization

10:30 - 11:00: Coffee Break

11:00 – 12:30: SRI in Practice by discussion) 12:30 – 13:00 Presentation by Private Sector

13:00 - 14:00: Lunch Break 14:00 – 16:30: SRI in Practice

SRI in the future